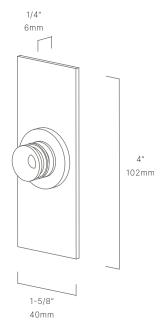

# **COVER PLATE**

## MCP183104

The Cover Plate, part of a full family of canopies from Auroralight, is a minimal and nearly hidden J-Box cover plate. Featuring our Aurora Mount System (AMS) built into the cover plate for maximum aim-ability and 360° of fixture rotation.

### CONFIGURATOR:

| DIMENSIONS | L4" x W1-5/8"    |
|------------|------------------|
| VOLTAGE    | 12V              |
| FINISH     | Included Natural |
| MATERIAL   | Brass & Copper   |

<sup>\*</sup>For complete warranty terms, please visit: www.auroralight.com/warranty/