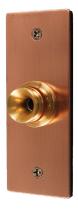

## MCP183104

The Cover Plate, part of a full family of canopies from Auroralight, is a minimal and nearly hidden J-Box cover plate. Featuring our Aurora Mount System (AMS) built into the cover plate for maximum aim-ability and 360° of fixture rotation.

- •Perfect for hardscape and architectural installation
- •Ideal for lightweight fixtures